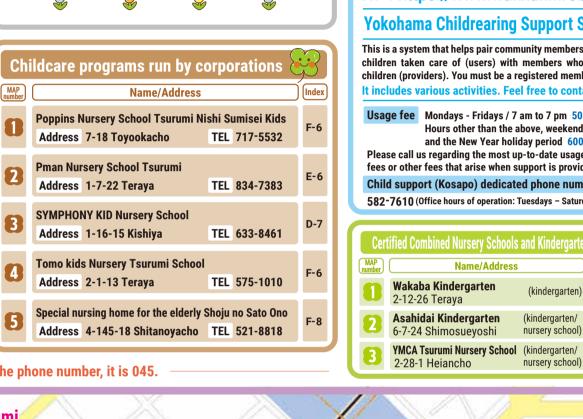

Miyu Nursery Tsurumi Temporary Childcare Room

ST Mansion 1F, 21-18 Toyookacho

Mamekko Hiroba

6-30-12 Kitaterao

| Childcare programs run by corporations |                                                                                                      |       |
|----------------------------------------|------------------------------------------------------------------------------------------------------|-------|
| MAP<br>number                          | Name/Address                                                                                         | Index |
| 8                                      | Poppins Nursery School Tsurumi Nishi Sumisei Kids Address 7-18 Toyookacho TEL 717-5532               | F-6   |
| 2                                      | Pman Nursery School Tsurumi Address 1-7-22 Teraya TEL 834-7383                                       | E-6   |
| 3                                      | SYMPHONY KID Nursery School Address 1-16-15 Kishiya TEL 633-8461                                     | D-7   |
| 4                                      | Tomo kids Nursery Tsurumi School Address 2-1-13 Teraya TEL 575-1010                                  | F-6   |
| 5                                      | Special nursing home for the elderly Shoju no Sato Ono<br>Address 4-145-18 Shitanoyacho TEL 521-8818 | F-8   |