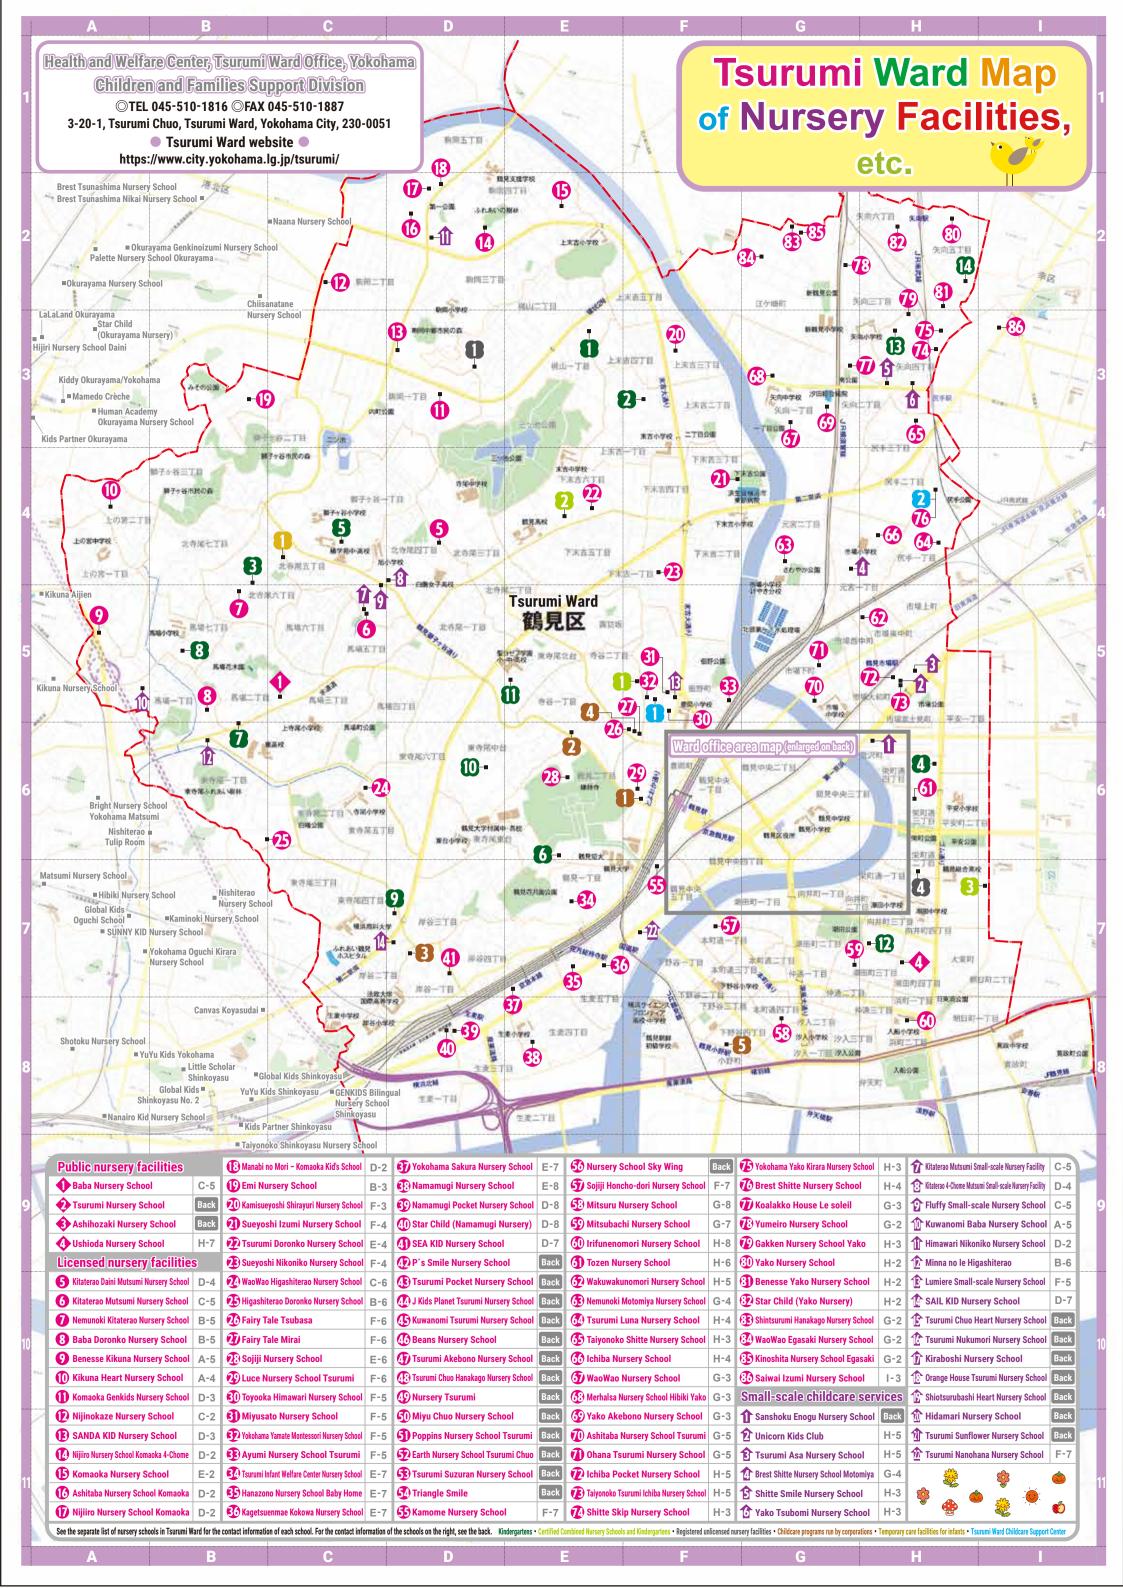

## Taking care of your kids As of April 2025

**Temporary care facilities for infants** 

Phone number

582-3553

642-6228

**T∰ Nursery School Sky Wing** 

3 Nursery School Sky Wing Kindergarten

Name/Address