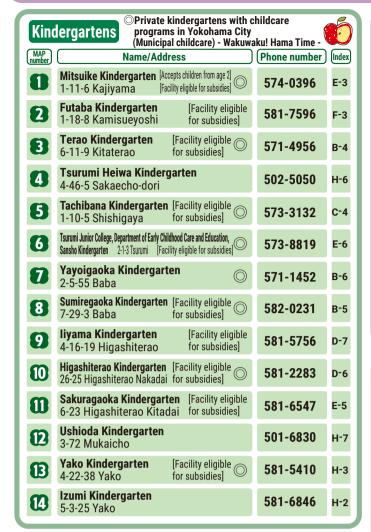

## Taking care of your kids As of April 2025

**Temporary care facilities for infants** 

Phone number

582-3553

642-6228

**T∰ Nursery School Sky Wing** 

3 Nursery School Sky Wing Kindergarten

Name/Address