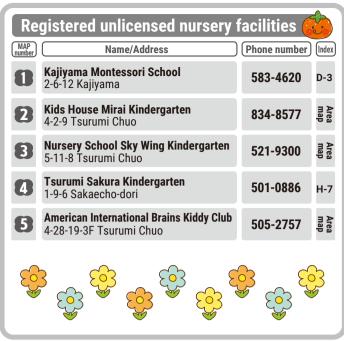

## Taking care of your kids As of April 2025

**Temporary care facilities for infants** 

Phone number

582-3553

642-6228

**T∰ Nursery School Sky Wing** 

3 Nursery School Sky Wing Kindergarten

Name/Address