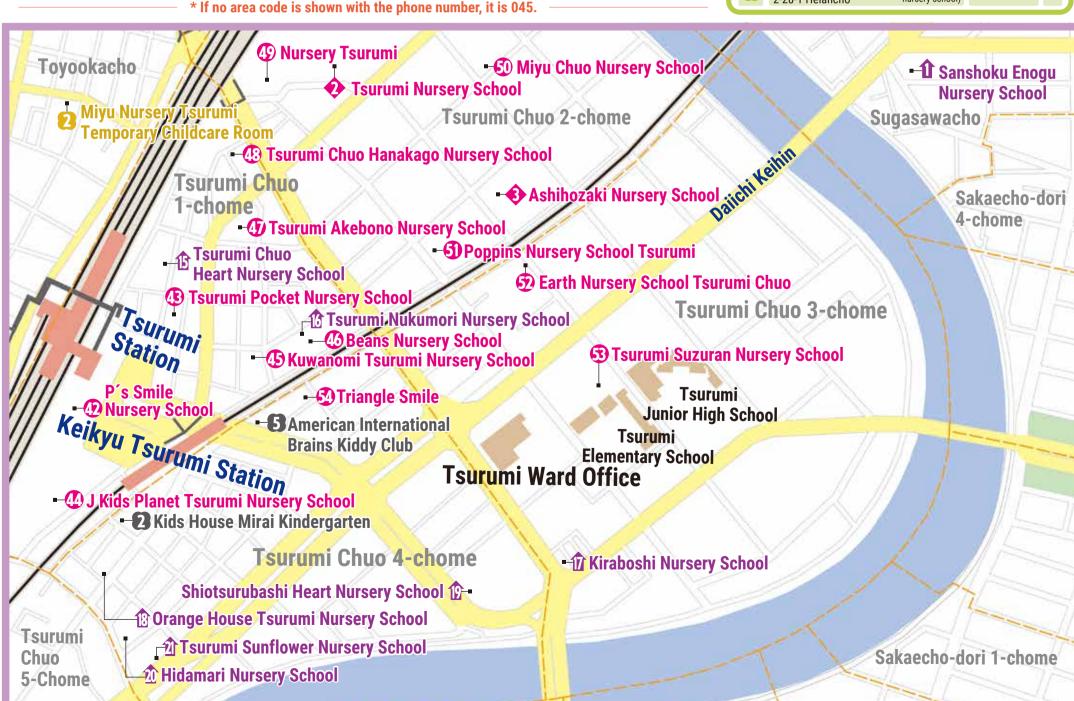

| Poppins Nursery School Tsurumi Nishi Sumisei Kids Address 7-18 Toyookacho TEL 717-5532               | F-6   |
| 2                                      | Pman Nursery School Tsurumi Address 1-7-22 Teraya TEL 834-7383                                       | E-6   |
| 3                                      | SYMPHONY KID Nursery School Address 1-16-15 Kishiya TEL 633-8461                                     | D-7   |
| 4                                      | Tomo kids Nursery Tsurumi School Address 2-1-13 Teraya TEL 575-1010                                  | F-6   |
| 5                                      | Special nursing home for the elderly Shoju no Sato Ono<br>Address 4-145-18 Shitanoyacho TEL 521-8818 | F-8   |



Mukaicho 1-chome



Ward office area map



**Ushiodacho 1-chome**